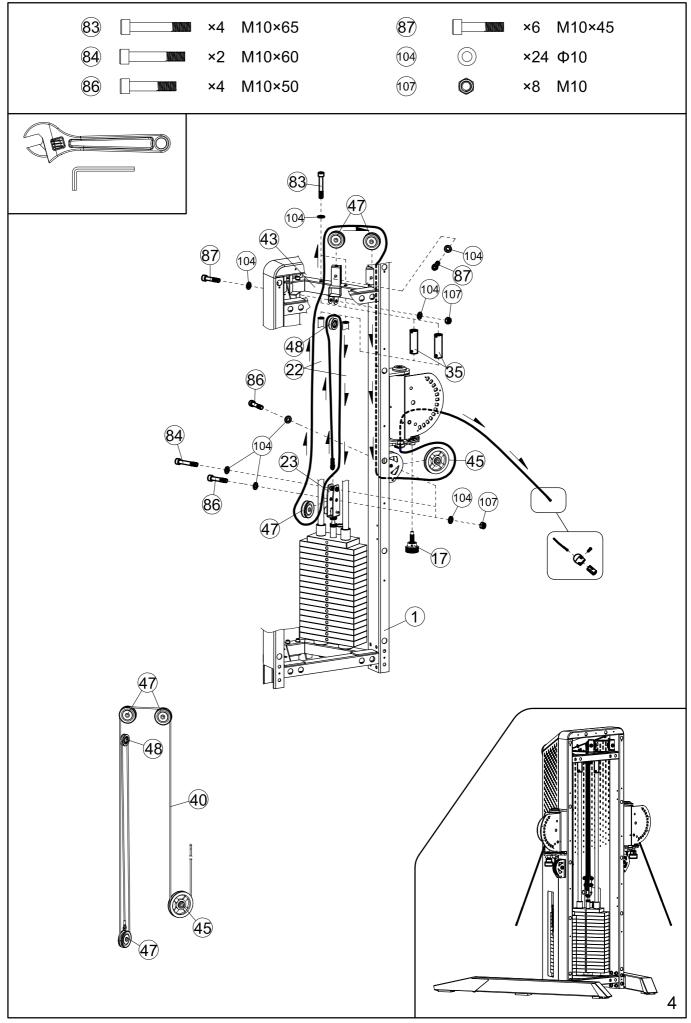

### IMPORTANT ASSEMBLY INFORMATION

- Tools Required for Assembling the Bench: Adjustable Wrench and Allen Wrench.
- NOTE: It is strongly recommended that this equipment is assembled by two or more people to avoid possible injury.
- Ensure Carriage Bolts are inserted through the SQUARE holes on components that need to be assembled. Attach washer only to end of the Carriage Bolt.
- Use Allen Bolts or Hex Bolts inserted through the ROUND hole on components that need to be assembled.
- Always wait until all bolts are assembled onto the bench before tightening the bolts. Do not tighten each bolt right after it is installed

### Fasten Nuts and Bolts

Securely tighten all Nuts and Bolts after all components have been assembled in current and previous steps. NOTE: Do not over tighten any component with pivoting function. Make sure all pivoting components are able to move freely.

Do not tighten all Nuts and Bolts in this step.

Assembled Dimension: 1314mm x2945mm x2147mm