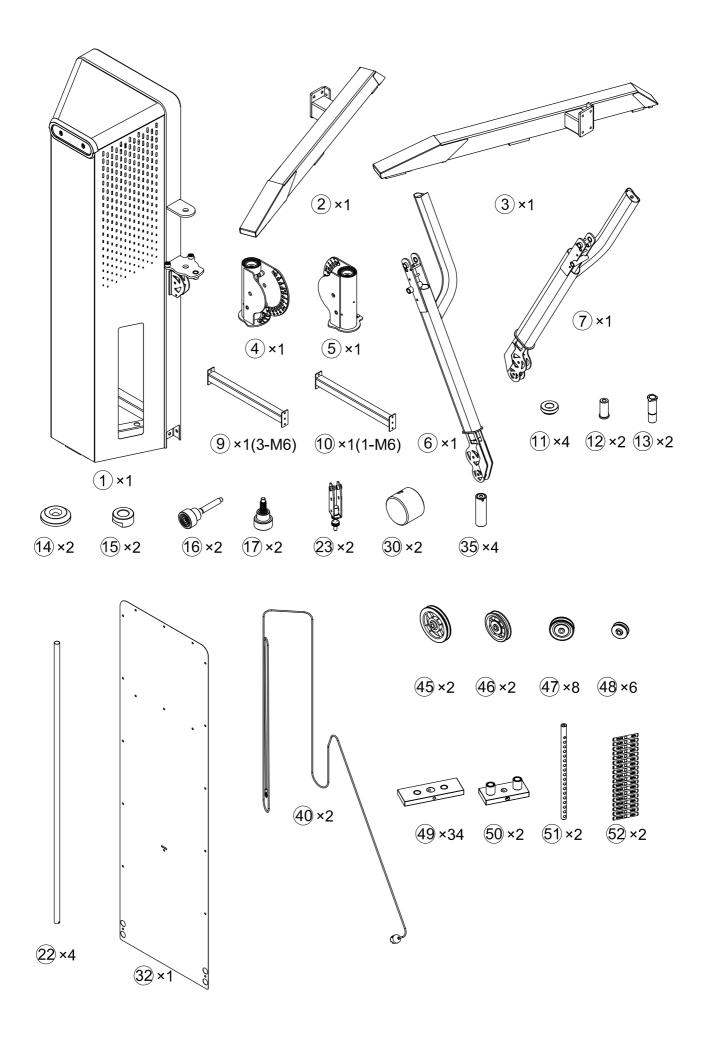

# **PARTS LIST**

| KEY NO. | PART DESCRIPTION       | SPEC                 | QTY |
|---------|------------------------|----------------------|-----|
| 1       | Rear Post              |                      | 1   |
| 2       | Base Frame R           |                      | 1   |
| 3       | Base Frame L           |                      | 1   |
| 4       | Frame Slider R         |                      | 1   |
| 5       | Frame Slider L         |                      | 1   |
| 6       | Swing bracket R        |                      | 1   |
| 7       | Swing bracket L        |                      | 1   |
| 8       | Pulley Case            |                      | 2   |
| 9       | Connecting Frame Rear  |                      | 1   |
| 10      | Connecting Frame Rear  |                      | 1   |
| 11      | Bushing                | φ52×φ45×φ25×17       | 4   |
| 12      | Core shaft             | φ30×φ25×58×M12       | 2   |
| 13      | Threaded tube          | φ30×φ25×φ18×87×M24×2 | 2   |
| 14      | Decorative cover       | φ60×13               | 2   |
| 15      | Screw                  | φ42×20×M24×2         | 2   |
| 16      | Aluminum alloy plug    |                      | 2   |
| 17      | Aluminum alloy plug    |                      | 2   |
| 18      | Angle decorative board | 266×137×2×R149       | 1   |
| 19      | Angle decorative board | 266×137×2×R149       | 1   |
| 20      | Angle decorative board | 102×85×2×R85         | 1   |
| 21      | Angle decorative board | 102×85×2×R85         | 1   |
| 22      | Guide rod              | φ25×1530             | 4   |
| 23      | Plum fixed bracket     |                      | 2   |
| 24      | Protecting mask        | 1700×275×1           | 1   |
| 25      | Protecting mask        | 1823×330×1           | 1   |
| 26      | Protecting mask        | 1823×330×1           | 1   |
| 27      | Protecting mask        | 575×283×1            | 1   |
| 28      | Decorative plates      | 444×76×2             | 2   |
| 29      | Decorative plates      | 162.5×76×2           | 2   |
| 30      | Weight Plate           | φ140×110             | 2   |
| 31      | Decorative plates      | 167×57×30×2          | 4   |
| 32      | Protecting mask        | 1869×558×1           | 1   |
| 33      | Bushing                | Ф30×Ф18×Ф12.2×26     | 4   |
| 34      | Bushing                | φ19×18               | 4   |
| 35      | Guide rod fixed rod    |                      | 4   |
| 36      | U-shaped fixed clip    | 24×20×M6             | 16  |
| 37      | Core shaft             | φ10×62×M6            | 2   |
| 38      | Washer                 | φ20×3                | 4   |
| 39      | Protecting mask        | 298×107×20           | 1   |
| 40      | Double pull cable      | (φ5)                 | 2   |
| 41      | Rubber Stopper         | 65×100×12            | 2   |
| 42      | Standing frame         |                      | 1   |
| 43      | Connecting rack        |                      | 1   |
| 44      | Connecting rack        |                      | 1   |
| 45      | Pulley with Bearings   | φ114Χφ10             | 2   |
| 46      | Pulley with Bearings   | φ95×φ10×18           | 2   |

# **PARTS LIST**

| KEY NO. | PART DESCRIPTION                  | SPEC               | QTY |
|---------|-----------------------------------|--------------------|-----|
| 47      | Pulley with Bearings              | φ72×φ10            | 8   |
| 48      | Pulley with Bearings              | φ50×φ10            | 6   |
| 49      | Weight Plate                      | 280×100×25.4 (5KG) | 34  |
| 50      | Top Weight Plate                  | 205×100×72         | 2   |
| 51      | Selector Rod                      | φ25×513            | 2   |
| 52      | Weight Plate Sticker (90kg)       | 119×17.5           | 2   |
| 53      | Weight Selector Pin               |                    | 2   |
| 54      | Aluminum alloy plug               |                    | 2   |
| 55      | V-type handle                     |                    | 1   |
| 56      | Straight Bar                      | L=1115mm           | 1   |
| 57      | Cambered Bar                      | L=1150mm           | 1   |
| 58      | Small grip frame                  | L=480mm            | 1   |
| 59      | Screw                             | φ28×12×M12         | 2   |
| 60      | Bushing                           | φ28×φ12.5×12       | 2   |
| 61      | Bolt                              | φ22×105×M12        | 2   |
| 62      | Deep groove ball bearing          | 6009(75×45×16)     | 4   |
| 63      | Deep groove ball bearing          | 61905              | 8   |
| 64      | Hole circlip                      | 75                 | 4   |
| 65      | Elastic block-A type of shaft     | 25                 | 2   |
| 66      | Hangre                            | 37×34×27×10×2      | 1   |
| 67      | Long hangre                       | 400×50×50×3        | 1   |
| 68      | 15-Joint Chain                    | 15                 | 1   |
| 69      | Hook                              | φ8                 | 4   |
| 70      | Rubber Stopper                    | φ62×φ24.5×25       | 4   |
| 71      | Rubber Stopper                    | 65×100×12          | 5   |
| 72      | Rubber sleeve                     | φ25×φ11×14         | 4   |
| 73      | Rectangular End Cap               | φ30                | 2   |
| 74      | Rectangular End Cap               | φ28                | 4   |
| 75      | Nylon Strap Iso-Handle            | L=245mm            | 2   |
| 76      | Ankle Strap                       |                    | 1   |
| 77      | Rope                              | φ29×695            | 1   |
| 78      | Hexagon socket button head screws | M12×150            | 2   |
| 79      | Hexagon socket button head screws | M12×45             | 4   |
| 80      |                                   | M12×35             | 2   |
| 81      | Hexagon socket button head screws | M12×20             | 12  |
| 82      | Hexagon socket button head screws | M10×115            | 2   |
| 83      | Hexagon socket button head screws | M10×65             | 4   |
| 84      | Hexagon socket button head screws | M10×60             | 6   |
| 85      | Hexagon socket button head screws | M10×55             | 2   |
| 86      | Hexagon socket button head screws | M10×50             | 8   |
| 87      | Hexagon socket button head screws | M10×45             | 6   |
| 88      | Hexagon socket button head screws | M10×20             | 8   |
| 89      | Hexagon socket button head screws | M10×16             | 4   |
| 90      | Hex Bolts                         | M10×20             | 4   |
| 91      | Allen Bolt                        | M8×16              | 14  |
| 92      | Set screw                         | M8×8               | 2   |