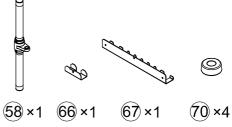

# **PARTS LIST**

| KEY NO. | PART DESCRIPTION                  | SPEC               | QTY |
|---------|-----------------------------------|--------------------|-----|
| 47      | Pulley with Bearings              | φ72×φ10            | 8   |
| 48      | Pulley with Bearings              | φ50×φ10            | 6   |
| 49      | Weight Plate                      | 280×100×25.4 (5KG) | 34  |
| 50      | Top Weight Plate                  | 205×100×72         | 2   |
| 51      | Selector Rod                      | φ25×513            | 2   |
| 52      | Weight Plate Sticker (90kg)       | 119×17.5           | 2   |
| 53      | Weight Selector Pin               |                    | 2   |
| 54      | Aluminum alloy plug               |                    | 2   |
| 55      | V-type handle                     |                    | 1   |
| 56      | Straight Bar                      | L=1115mm           | 1   |
| 57      | Cambered Bar                      | L=1150mm           | 1   |
| 58      | Small grip frame                  | L=480mm            | 1   |
| 59      | Screw                             | φ28×12×M12         | 2   |
| 60      | Bushing                           | φ28×φ12.5×12       | 2   |
| 61      | Bolt                              | φ22×105×M12        | 2   |
| 62      | Deep groove ball bearing          | 6009(75×45×16)     | 4   |
| 63      | Deep groove ball bearing          | 61905              | 8   |
| 64      | Hole circlip                      | 75                 | 4   |
| 65      | Elastic block-A type of shaft     | 25                 | 2   |
| 66      | Hangre                            | 37×34×27×10×2      | 1   |
| 67      | Long hangre                       | 400×50×50×3        | 1   |
| 68      | 15-Joint Chain                    | 15                 | 1   |
| 69      | Hook                              | φ8                 | 4   |
| 70      | Rubber Stopper                    | φ62×φ24.5×25       | 4   |
| 71      | Rubber Stopper                    | 65×100×12          | 5   |
| 72      | Rubber sleeve                     | φ25×φ11×14         | 4   |
| 73      | Rectangular End Cap               | φ30                | 2   |
| 74      | Rectangular End Cap               | φ28                | 4   |
| 75      | Nylon Strap Iso-Handle            | L=245mm            | 2   |
| 76      | Ankle Strap                       |                    | 1   |
| 77      | Rope                              | φ29×695            | 1   |
| 78      | Hexagon socket button head screws | M12×150            | 2   |
| 79      | Hexagon socket button head screws | M12×45             | 4   |
| 80      |                                   | M12×35             | 2   |
| 81      | Hexagon socket button head screws | M12×20             | 12  |
| 82      | Hexagon socket button head screws | M10×115            | 2   |
| 83      | Hexagon socket button head screws | M10×65             | 4   |
| 84      | Hexagon socket button head screws | M10×60             | 6   |
| 85      | Hexagon socket button head screws | M10×55             | 2   |
| 86      | Hexagon socket button head screws | M10×50             | 8   |
| 87      | Hexagon socket button head screws | M10×45             | 6   |
| 88      | Hexagon socket button head screws | M10×20             | 8   |
| 89      | Hexagon socket button head screws | M10×16             | 4   |
| 90      | Hex Bolts                         | M10×20             | 4   |
| 91      | Allen Bolt                        | M8×16              | 14  |
| 92      | Set screw                         | M8×8               | 2   |