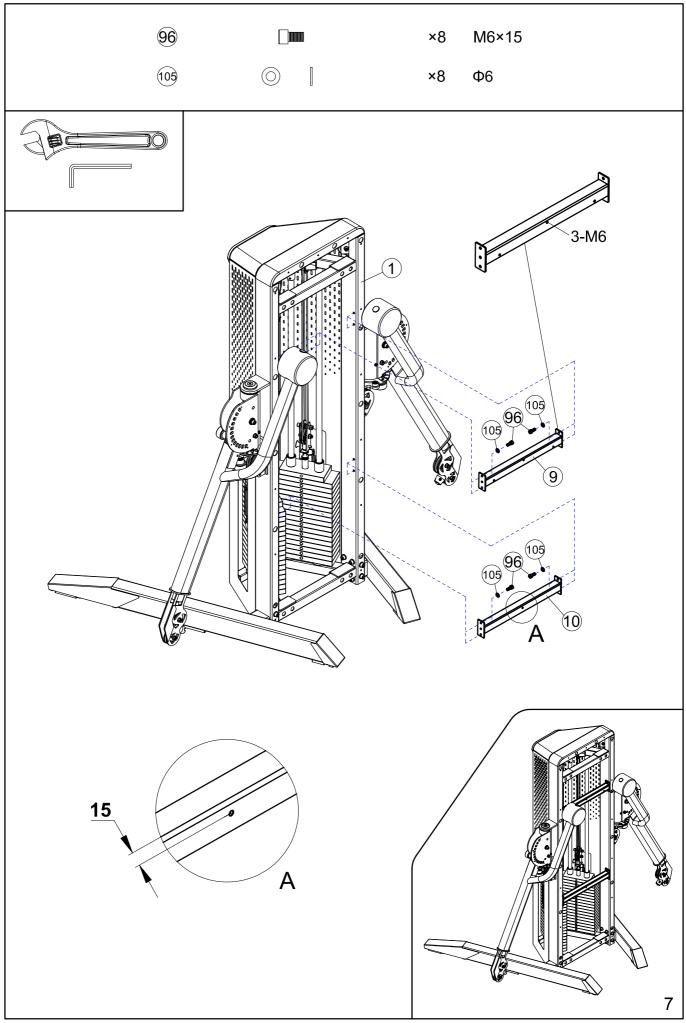

### IMPORTANT ASSEMBLY INFORMATION

- Tools Required for Assembling the Bench: Adjustable Wrench and Allen Wrench.
- NOTE: It is strongly recommended that this equipment is assembled by two or more people to avoid possible injury.
- Ensure Carriage Bolts are inserted through the SQUARE holes on components that need to be assembled. Attach washer only to end of the Carriage Bolt.
- Use Allen Bolts or Hex Bolts inserted through the ROUND hole on components that need to be assembled.
- Always wait until all bolts are assembled onto the bench before tightening the bolts. Do not tighten each bolt right after it is installed

### Fasten Nuts and Bolts

Securely tighten all Nuts and Bolts after all components have been assembled in current and previous steps. NOTE: Do not over tighten any component with pivoting function. Make sure all pivoting components are able to move freely.

Do not tighten all Nuts and Bolts in this step.

Assembled Dimension: 1314mm x2945mm x2147mm