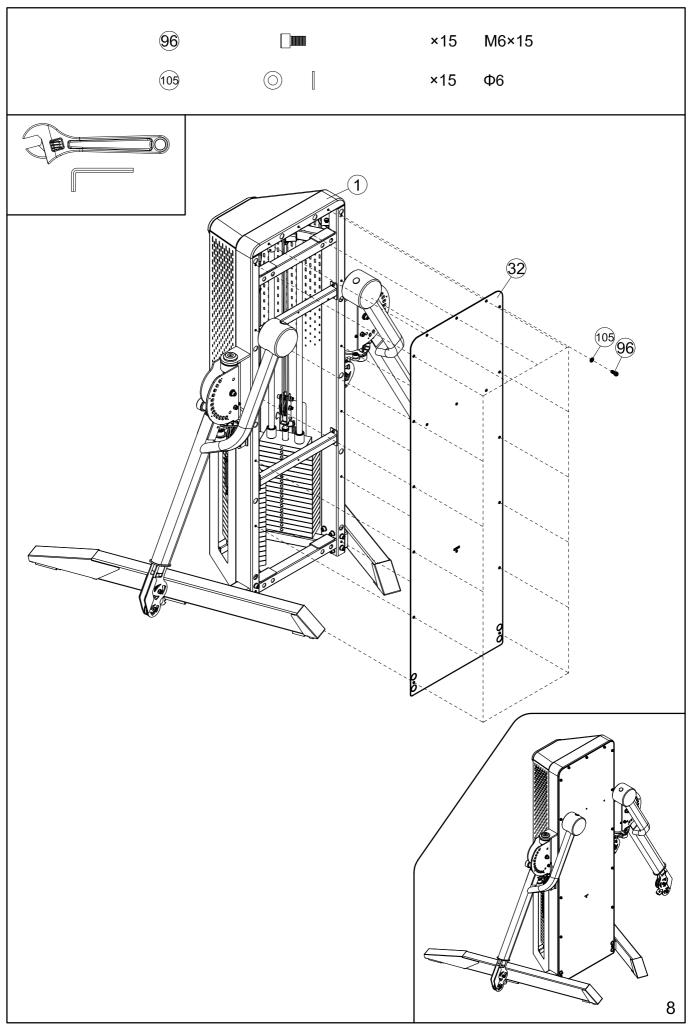

### IMPORTANT ASSEMBLY INFORMATION

- Tools Required for Assembling the Bench: Adjustable Wrench and Allen Wrench.
- NOTE: It is strongly recommended that this equipment is assembled by two or more people to avoid possible injury.
- Ensure Carriage Bolts are inserted through the SQUARE holes on components that need to be assembled. Attach washer only to end of the Carriage Bolt.
- Use Allen Bolts or Hex Bolts inserted through the ROUND hole on components that need to be assembled.
- Always wait until all bolts are assembled onto the bench before tightening the bolts. Do not tighten each bolt right after it is installed

### Fasten Nuts and Bolts

Securely tighten all Nuts and Bolts after all components have been assembled in current and previous steps. NOTE: Do not over tighten any component with pivoting function. Make sure all pivoting components are able to move freely.

Do not tighten all Nuts and Bolts in this step.

Assembled Dimension: 1314mm x2945mm x2147mm