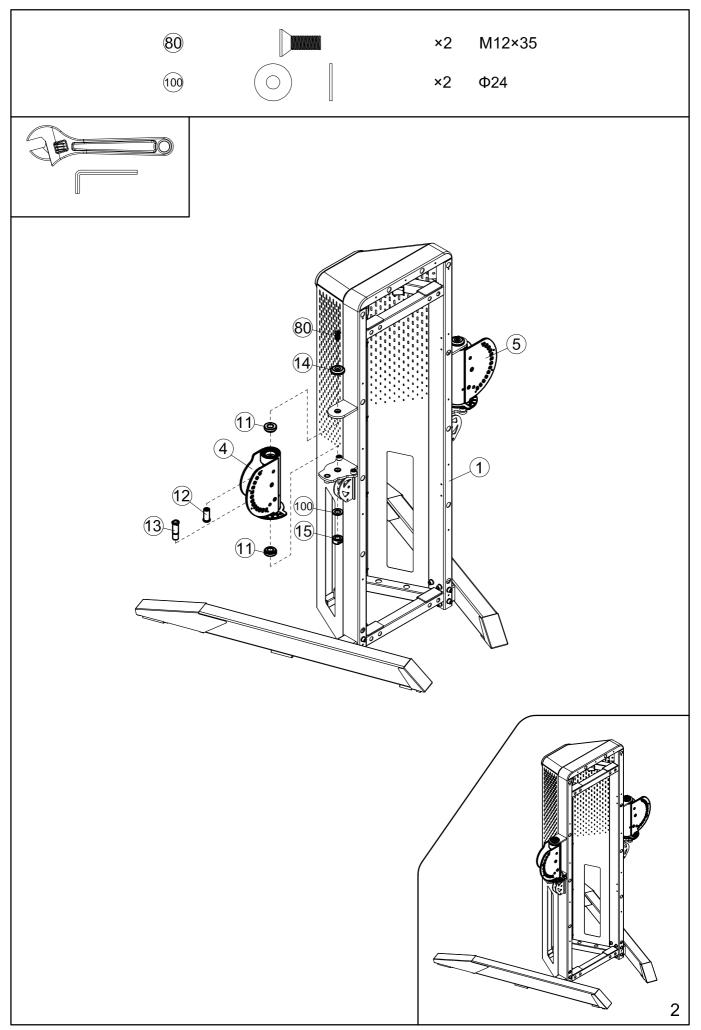

### IMPORTANT ASSEMBLY INFORMATION

- Tools Required for Assembling the Bench: Adjustable Wrench and Allen Wrench.
- NOTE: It is strongly recommended that this equipment is assembled by two or more people to avoid possible injury.
- Ensure Carriage Bolts are inserted through the SQUARE holes on components that need to be assembled. Attach washer only to end of the Carriage Bolt.
- Use Allen Bolts or Hex Bolts inserted through the ROUND hole on components that need to be assembled.
- Always wait until all bolts are assembled onto the bench before tightening the bolts. Do not tighten each bolt right after it is installed

### Fasten Nuts and Bolts

Securely tighten all Nuts and Bolts after all components have been assembled in current and previous steps. NOTE: Do not over tighten any component with pivoting function. Make sure all pivoting components are able to move freely.

Do not tighten all Nuts and Bolts in this step.

Assembled Dimension: 1314mm x2945mm x2147mm