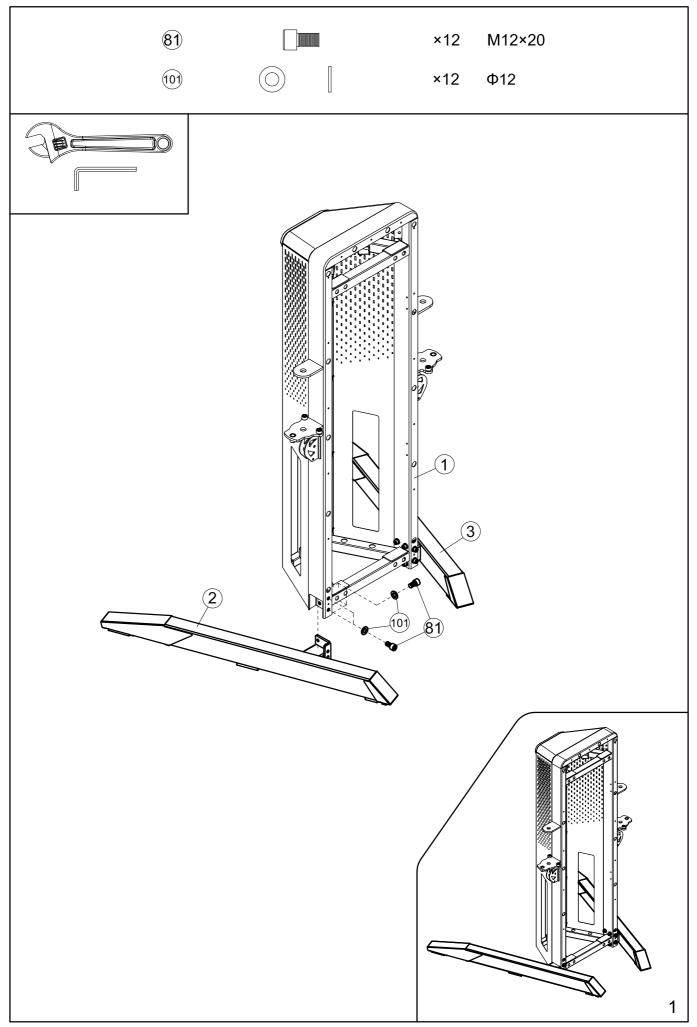

### IMPORTANT ASSEMBLY INFORMATION

- Tools Required for Assembling the Bench: Adjustable Wrench and Allen Wrench.
- NOTE: It is strongly recommended that this equipment is assembled by two or more people to avoid possible injury.
- Ensure Carriage Bolts are inserted through the SQUARE holes on components that need to be assembled. Attach washer only to end of the Carriage Bolt.
- Use Allen Bolts or Hex Bolts inserted through the ROUND hole on components that need to be assembled.
- Always wait until all bolts are assembled onto the bench before tightening the bolts. Do not tighten each bolt right after it is installed

### Fasten Nuts and Bolts

Securely tighten all Nuts and Bolts after all components have been assembled in current and previous steps. NOTE: Do not over tighten any component with pivoting function. Make sure all pivoting components are able to move freely.

Do not tighten all Nuts and Bolts in this step.

Assembled Dimension: 1314mm x2945mm x2147mm