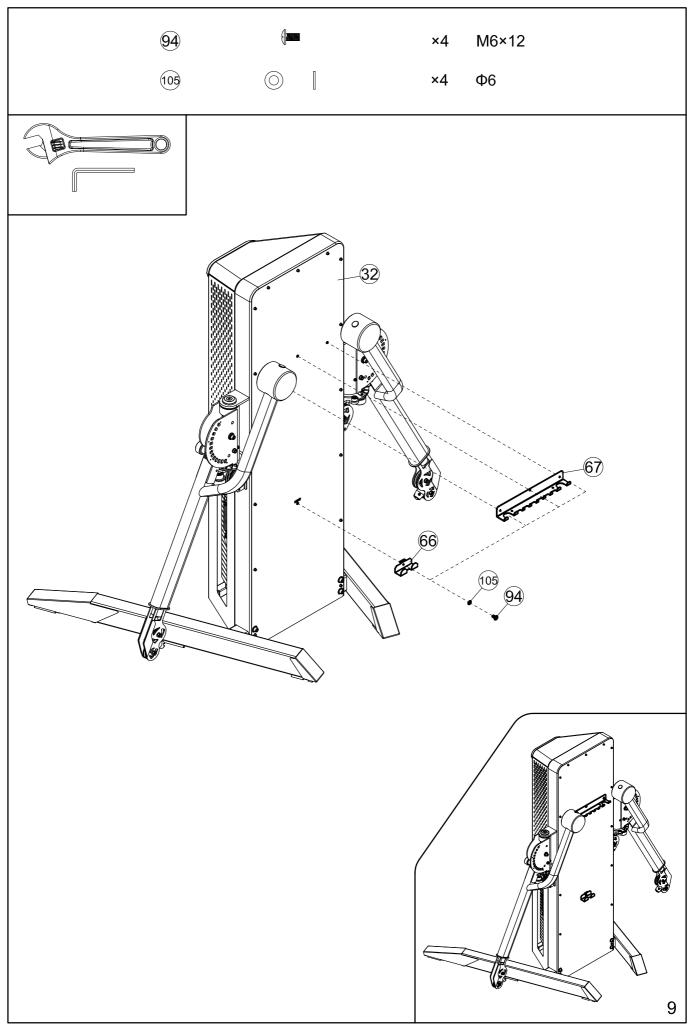

### IMPORTANT ASSEMBLY INFORMATION

- Tools Required for Assembling the Bench: Adjustable Wrench and Allen Wrench.
- NOTE: It is strongly recommended that this equipment is assembled by two or more people to avoid possible injury.
- Ensure Carriage Bolts are inserted through the SQUARE holes on components that need to be assembled. Attach washer only to end of the Carriage Bolt.
- Use Allen Bolts or Hex Bolts inserted through the ROUND hole on components that need to be assembled.
- Always wait until all bolts are assembled onto the bench before tightening the bolts. Do not tighten each bolt right after it is installed

### Fasten Nuts and Bolts

Securely tighten all Nuts and Bolts after all components have been assembled in current and previous steps. NOTE: Do not over tighten any component with pivoting function. Make sure all pivoting components are able to move freely.