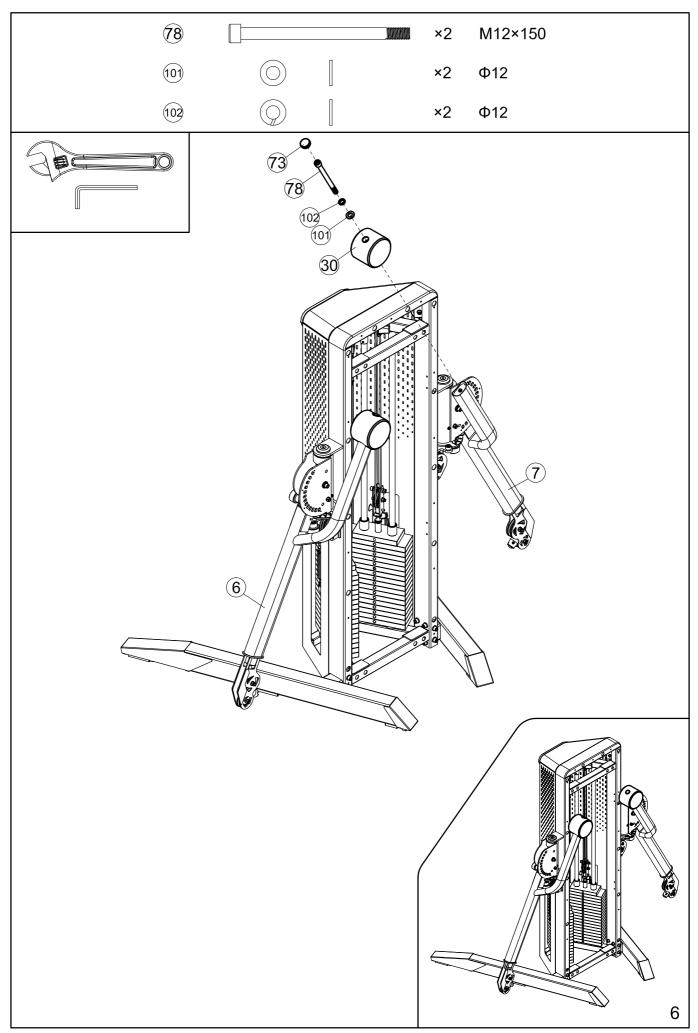

### IMPORTANT ASSEMBLY INFORMATION

- Tools Required for Assembling the Bench: Adjustable Wrench and Allen Wrench.
- NOTE: It is strongly recommended that this equipment is assembled by two or more people to avoid possible injury.
- Ensure Carriage Bolts are inserted through the SQUARE holes on components that need to be assembled. Attach washer only to end of the Carriage Bolt.
- Use Allen Bolts or Hex Bolts inserted through the ROUND hole on components that need to be assembled.
- Always wait until all bolts are assembled onto the bench before tightening the bolts. Do not tighten each bolt right after it is installed

### Fasten Nuts and Bolts

Securely tighten all Nuts and Bolts after all components have been assembled in current and previous steps. NOTE: Do not over tighten any component with pivoting function. Make sure all pivoting components are able to move freely.

Do not tighten all Nuts and Bolts in this step.

Assembled Dimension: 1314mm x2945mm x2147mm