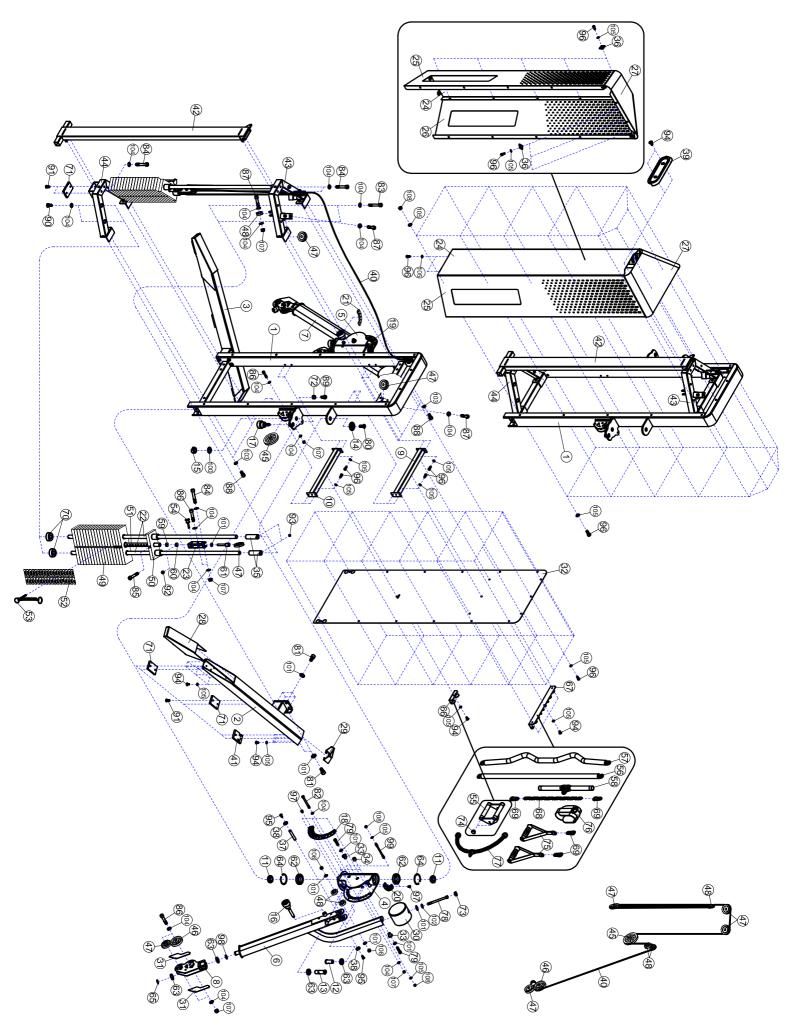

# **PARTS LIST**

| KEY NO. | PART DESCRIPTION       | SPEC                 | QTY |
|---------|------------------------|----------------------|-----|
| 1       | Rear Post              |                      | 1   |
| 2       | Base Frame R           |                      | 1   |
| 3       | Base Frame L           |                      | 1   |
| 4       | Frame Slider R         |                      | 1   |
| 5       | Frame Slider L         |                      | 1   |
| 6       | Swing bracket R        |                      | 1   |
| 7       | Swing bracket L        |                      | 1   |
| 8       | Pulley Case            |                      | 2   |
| 9       | Connecting Frame Rear  |                      | 1   |
| 10      | Connecting Frame Rear  |                      | 1   |
| 11      | Bushing                | φ52×φ45×φ25×17       | 4   |
| 12      | Core shaft             | φ30×φ25×58×M12       | 2   |
| 13      | Threaded tube          | φ30×φ25×φ18×87×M24×2 | 2   |
| 14      | Decorative cover       | φ60×13               | 2   |
| 15      | Screw                  | φ42×20×M24×2         | 2   |
| 16      | Aluminum alloy plug    |                      | 2   |
| 17      | Aluminum alloy plug    |                      | 2   |
| 18      | Angle decorative board | 266×137×2×R149       | 1   |
| 19      | Angle decorative board | 266×137×2×R149       | 1   |
| 20      | Angle decorative board | 102×85×2×R85         | 1   |
| 21      | Angle decorative board | 102×85×2×R85         | 1   |
| 22      | Guide rod              | φ25×1530             | 4   |
| 23      | Plum fixed bracket     |                      | 2   |
| 24      | Protecting mask        | 1700×275×1           | 1   |
| 25      | Protecting mask        | 1823×330×1           | 1   |
| 26      | Protecting mask        | 1823×330×1           | 1   |
| 27      | Protecting mask        | 575×283×1            | 1   |
| 28      | Decorative plates      | 444×76×2             | 2   |
| 29      | Decorative plates      | 162.5×76×2           | 2   |
| 30      | Weight Plate           | φ140×110             | 2   |
| 31      | Decorative plates      | 167×57×30×2          | 4   |
| 32      | Protecting mask        | 1869×558×1           | 1   |
| 33      | Bushing                | Ф30×Ф18×Ф12.2×26     | 4   |
| 34      | Bushing                | φ19×18               | 4   |
| 35      | Guide rod fixed rod    |                      | 4   |
| 36      | U-shaped fixed clip    | 24×20×M6             | 16  |
| 37      | Core shaft             | φ10×62×M6            | 2   |
| 38      | Washer                 | φ20×3                | 4   |
| 39      | Protecting mask        | 298×107×20           | 1   |
| 40      | Double pull cable      | (φ5)                 | 2   |
| 41      | Rubber Stopper         | 65×100×12            | 2   |
| 42      | Standing frame         |                      | 1   |
| 43      | Connecting rack        |                      | 1   |
| 44      | Connecting rack        |                      | 1   |
| 45      | Pulley with Bearings   | φ114Χφ10             | 2   |
| 46      | Pulley with Bearings   | φ95×φ10×18           | 2   |

# **PARTS LIST**

| KEY NO. | PART DESCRIPTION                  | SPEC               | QTY |
|---------|-----------------------------------|--------------------|-----|
| 47      | Pulley with Bearings              | φ72×φ10            | 8   |
| 48      | Pulley with Bearings              | φ50×φ10            | 6   |
| 49      | Weight Plate                      | 280×100×25.4 (5KG) | 34  |
| 50      | Top Weight Plate                  | 205×100×72         | 2   |
| 51      | Selector Rod                      | φ25×513            | 2   |
| 52      | Weight Plate Sticker (90kg)       | 119×17.5           | 2   |
| 53      | Weight Selector Pin               |                    | 2   |
| 54      | Aluminum alloy plug               |                    | 2   |
| 55      | V-type handle                     |                    | 1   |
| 56      | Straight Bar                      | L=1115mm           | 1   |
| 57      | Cambered Bar                      | L=1150mm           | 1   |
| 58      | Small grip frame                  | L=480mm            | 1   |
| 59      | Screw                             | φ28×12×M12         | 2   |
| 60      | Bushing                           | φ28×φ12.5×12       | 2   |
| 61      | Bolt                              | φ22×105×M12        | 2   |
| 62      | Deep groove ball bearing          | 6009(75×45×16)     | 4   |
| 63      | Deep groove ball bearing          | 61905              | 8   |
| 64      | Hole circlip                      | 75                 | 4   |
| 65      | Elastic block-A type of shaft     | 25                 | 2   |
| 66      | Hangre                            | 37×34×27×10×2      | 1   |
| 67      | Long hangre                       | 400×50×50×3        | 1   |
| 68      | 15-Joint Chain                    | 15                 | 1   |
| 69      | Hook                              | φ8                 | 4   |
| 70      | Rubber Stopper                    | φ62×φ24.5×25       | 4   |
| 71      | Rubber Stopper                    | 65×100×12          | 5   |
| 72      | Rubber sleeve                     | φ25×φ11×14         | 4   |
| 73      | Rectangular End Cap               | φ30                | 2   |
| 74      | Rectangular End Cap               | φ28                | 4   |
| 75      | Nylon Strap Iso-Handle            | L=245mm            | 2   |
| 76      | Ankle Strap                       |                    | 1   |
| 77      | Rope                              | φ29×695            | 1   |
| 78      | Hexagon socket button head screws | M12×150            | 2   |
| 79      | Hexagon socket button head screws | M12×45             | 4   |
| 80      |                                   | M12×35             | 2   |
| 81      | Hexagon socket button head screws | M12×20             | 12  |
| 82      | Hexagon socket button head screws | M10×115            | 2   |
| 83      | Hexagon socket button head screws | M10×65             | 4   |
| 84      | Hexagon socket button head screws | M10×60             | 6   |
| 85      | Hexagon socket button head screws | M10×55             | 2   |
| 86      | Hexagon socket button head screws | M10×50             | 8   |
| 87      | Hexagon socket button head screws | M10×45             | 6   |
| 88      | Hexagon socket button head screws | M10×20             | 8   |
| 89      | Hexagon socket button head screws | M10×16             | 4   |
| 90      | Hex Bolts                         | M10×20             | 4   |
| 91      | Allen Bolt                        | M8×16              | 14  |
| 92      | Set screw                         | M8×8               | 2   |

# **PARTS LIST**

| KEY NO. | PART DESCRIPTION                   | SPEC        | QTY |
|---------|------------------------------------|-------------|-----|
| 93      | Set screw                          | M8×6        | 4   |
| 94      | Cross recessed pan head screws     | M6×12       | 26  |
| 95      | Hex socket counter sunk head screw | M6×16       | 4   |
| 96      | Hexagon socket button head screws  | M6×15       | 53  |
| 97      | Cross Sink Calf Screw              | M4×8        | 12  |
| 98      | Retaining ring                     | φ30×φ25.5×3 | 2   |
| 99      | Equal-length double head studs     | M6×100      | 2   |
| 100     | Washer                             | 24          | 2   |
| 101     | Washer                             | 12          | 24  |
| 102     | Washer                             | 12          | 2   |
| 103     | Washer                             | 10          | 8   |
| 104     | Washer                             | 10          | 44  |
| 105     | Washer                             | 6           | 93  |
| 106     | Hex nuts                           | M12         | 4   |
| 107     | Hex nuts                           | M10         | 14  |
| 108     | Hex nuts                           | M6          | 16  |
|         | Allen wrench                       | 10#         | 1   |
|         | Allen wrench                       | 8#          | 2   |
|         | Allen wrench                       | 5#          | 2   |
|         | Allen wrench                       | 4#          | 2   |
|         |                                    |             |     |
|         |                                    |             |     |