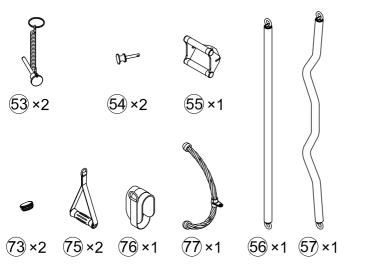

# **PARTS LIST**

| KEY NO. | PART DESCRIPTION                  | SPEC               | QTY |
|---------|-----------------------------------|--------------------|-----|
| 47      | Pulley with Bearings              | φ72×φ10            | 8   |
| 48      | Pulley with Bearings              | φ50×φ10            | 6   |
| 49      | Weight Plate                      | 280×100×25.4 (5KG) | 34  |
| 50      | Top Weight Plate                  | 205×100×72         | 2   |
| 51      | Selector Rod                      | φ25×513            | 2   |
| 52      | Weight Plate Sticker (90kg)       | 119×17.5           | 2   |
| 53      | Weight Selector Pin               |                    | 2   |
| 54      | Aluminum alloy plug               |                    | 2   |
| 55      | V-type handle                     |                    | 1   |
| 56      | Straight Bar                      | L=1115mm           | 1   |
| 57      | Cambered Bar                      | L=1150mm           | 1   |
| 58      | Small grip frame                  | L=480mm            | 1   |
| 59      | Screw                             | φ28×12×M12         | 2   |
| 60      | Bushing                           | φ28×φ12.5×12       | 2   |
| 61      | Bolt                              | φ22×105×M12        | 2   |
| 62      | Deep groove ball bearing          | 6009(75×45×16)     | 4   |
| 63      | Deep groove ball bearing          | 61905              | 8   |
| 64      | Hole circlip                      | 75                 | 4   |
| 65      | Elastic block-A type of shaft     | 25                 | 2   |
| 66      | Hangre                            | 37×34×27×10×2      | 1   |
| 67      | Long hangre                       | 400×50×50×3        | 1   |
| 68      | 15-Joint Chain                    | 15                 | 1   |
| 69      | Hook                              | φ8                 | 4   |
| 70      | Rubber Stopper                    | φ62×φ24.5×25       | 4   |
| 71      | Rubber Stopper                    | 65×100×12          | 5   |
| 72      | Rubber sleeve                     | φ25×φ11×14         | 4   |
| 73      | Rectangular End Cap               | φ30                | 2   |
| 74      | Rectangular End Cap               | φ28                | 4   |
| 75      | Nylon Strap Iso-Handle            | L=245mm            | 2   |
| 76      | Ankle Strap                       |                    | 1   |
| 77      | Rope                              | φ29×695            | 1   |
| 78      | Hexagon socket button head screws | M12×150            | 2   |
| 79      | Hexagon socket button head screws | M12×45             | 4   |
| 80      |                                   | M12×35             | 2   |
| 81      | Hexagon socket button head screws | M12×20             | 12  |
| 82      | Hexagon socket button head screws | M10×115            | 2   |
| 83      | Hexagon socket button head screws | M10×65             | 4   |
| 84      | Hexagon socket button head screws | M10×60             | 6   |
| 85      | Hexagon socket button head screws | M10×55             | 2   |
| 86      | Hexagon socket button head screws | M10×50             | 8   |
| 87      | Hexagon socket button head screws | M10×45             | 6   |
| 88      | Hexagon socket button head screws | M10×20             | 8   |
| 89      | Hexagon socket button head screws | M10×16             | 4   |
| 90      | Hex Bolts                         | M10×20             | 4   |
| 91      | Allen Bolt                        | M8×16              | 14  |
| 92      | Set screw                         | M8×8               | 2   |