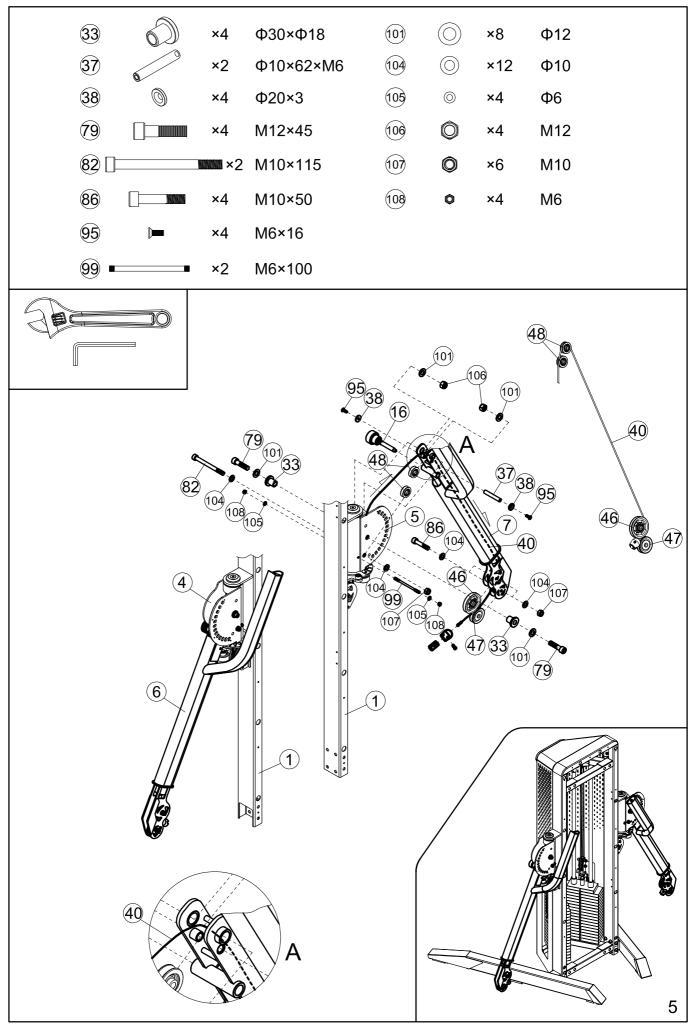

### IMPORTANT ASSEMBLY INFORMATION

- Tools Required for Assembling the Bench: Adjustable Wrench and Allen Wrench.
- NOTE: It is strongly recommended that this equipment is assembled by two or more people to avoid possible injury.
- Ensure Carriage Bolts are inserted through the SQUARE holes on components that need to be assembled. Attach washer only to end of the Carriage Bolt.
- Use Allen Bolts or Hex Bolts inserted through the ROUND hole on components that need to be assembled.
- Always wait until all bolts are assembled onto the bench before tightening the bolts. Do not tighten each bolt right after it is installed

### Fasten Nuts and Bolts

Securely tighten all Nuts and Bolts after all components have been assembled in current and previous steps. NOTE: Do not over tighten any component with pivoting function. Make sure all pivoting components are able to move freely.

Do not tighten all Nuts and Bolts in this step.

Assembled Dimension: 1314mm x2945mm x2147mm