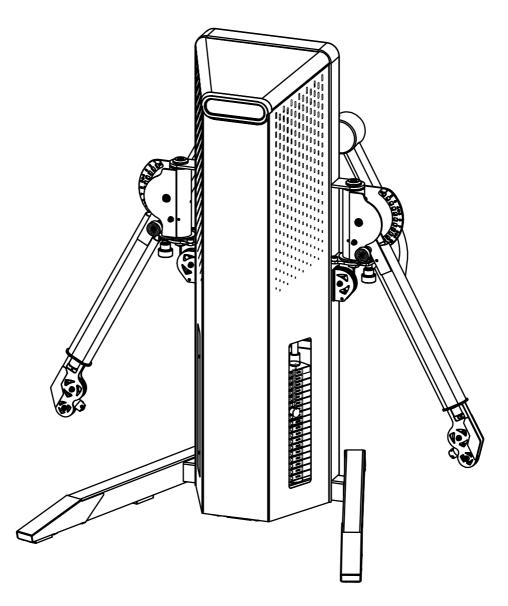

# **PARTS LIST**

| KEY NO. | PART DESCRIPTION       | SPEC                 | QTY |
|---------|------------------------|----------------------|-----|
| 1       | Rear Post              |                      | 1   |
| 2       | Base Frame R           |                      | 1   |
| 3       | Base Frame L           |                      | 1   |
| 4       | Frame Slider R         |                      | 1   |
| 5       | Frame Slider L         |                      | 1   |
| 6       | Swing bracket R        |                      | 1   |
| 7       | Swing bracket L        |                      | 1   |
| 8       | Pulley Case            |                      | 2   |
| 9       | Connecting Frame Rear  |                      | 1   |
| 10      | Connecting Frame Rear  |                      | 1   |
| 11      | Bushing                | φ52×φ45×φ25×17       | 4   |
| 12      | Core shaft             | φ30×φ25×58×M12       | 2   |
| 13      | Threaded tube          | φ30×φ25×φ18×87×M24×2 | 2   |
| 14      | Decorative cover       | φ60×13               | 2   |
| 15      | Screw                  | φ42×20×M24×2         | 2   |
| 16      | Aluminum alloy plug    |                      | 2   |
| 17      | Aluminum alloy plug    |                      | 2   |
| 18      | Angle decorative board | 266×137×2×R149       | 1   |
| 19      | Angle decorative board | 266×137×2×R149       | 1   |
| 20      | Angle decorative board | 102×85×2×R85         | 1   |
| 21      | Angle decorative board | 102×85×2×R85         | 1   |
| 22      | Guide rod              | φ25×1530             | 4   |
| 23      | Plum fixed bracket     |                      | 2   |
| 24      | Protecting mask        | 1700×275×1           | 1   |
| 25      | Protecting mask        | 1823×330×1           | 1   |
| 26      | Protecting mask        | 1823×330×1           | 1   |
| 27      | Protecting mask        | 575×283×1            | 1   |
| 28      | Decorative plates      | 444×76×2             | 2   |
| 29      | Decorative plates      | 162.5×76×2           | 2   |
| 30      | Weight Plate           | φ140×110             | 2   |
| 31      | Decorative plates      | 167×57×30×2          | 4   |
| 32      | Protecting mask        | 1869×558×1           | 1   |
| 33      | Bushing                | Ф30×Ф18×Ф12.2×26     | 4   |
| 34      | Bushing                | φ19×18               | 4   |
| 35      | Guide rod fixed rod    |                      | 4   |
| 36      | U-shaped fixed clip    | 24×20×M6             | 16  |
| 37      | Core shaft             | φ10×62×M6            | 2   |
| 38      | Washer                 | φ20×3                | 4   |
| 39      | Protecting mask        | 298×107×20           | 1   |
| 40      | Double pull cable      | (φ5)                 | 2   |
| 41      | Rubber Stopper         | 65×100×12            | 2   |
| 42      | Standing frame         |                      | 1   |
| 43      | Connecting rack        |                      | 1   |
| 44      | Connecting rack        |                      | 1   |
| 45      | Pulley with Bearings   | φ114Χφ10             | 2   |
| 46      | Pulley with Bearings   | φ95×φ10×18           | 2   |

# **PARTS LIST**

| KEY NO. | PART DESCRIPTION                  | SPEC               | QTY |
|---------|-----------------------------------|--------------------|-----|
| 47      | Pulley with Bearings              | φ72×φ10            | 8   |
| 48      | Pulley with Bearings              | φ50×φ10            | 6   |
| 49      | Weight Plate                      | 280×100×25.4 (5KG) | 34  |
| 50      | Top Weight Plate                  | 205×100×72         | 2   |
| 51      | Selector Rod                      | φ25×513            | 2   |
| 52      | Weight Plate Sticker (90kg)       | 119×17.5           | 2   |
| 53      | Weight Selector Pin               |                    | 2   |
| 54      | Aluminum alloy plug               |                    | 2   |
| 55      | V-type handle                     |                    | 1   |
| 56      | Straight Bar                      | L=1115mm           | 1   |
| 57      | Cambered Bar                      | L=1150mm           | 1   |
| 58      | Small grip frame                  | L=480mm            | 1   |
| 59      | Screw                             | φ28×12×M12         | 2   |
| 60      | Bushing                           | φ28×φ12.5×12       | 2   |
| 61      | Bolt                              | φ22×105×M12        | 2   |
| 62      | Deep groove ball bearing          | 6009(75×45×16)     | 4   |
| 63      | Deep groove ball bearing          | 61905              | 8   |
| 64      | Hole circlip                      | 75                 | 4   |
| 65      | Elastic block-A type of shaft     | 25                 | 2   |
| 66      | Hangre                            | 37×34×27×10×2      | 1   |
| 67      | Long hangre                       | 400×50×50×3        | 1   |
| 68      | 15-Joint Chain                    | 15                 | 1   |
| 69      | Hook                              | φ8                 | 4   |
| 70      | Rubber Stopper                    | φ62×φ24.5×25       | 4   |
| 71      | Rubber Stopper                    | 65×100×12          | 5   |
| 72      | Rubber sleeve                     | φ25×φ11×14         | 4   |
| 73      | Rectangular End Cap               | φ30                | 2   |
| 74      | Rectangular End Cap               | φ28                | 4   |
| 75      | Nylon Strap Iso-Handle            | L=245mm            | 2   |
| 76      | Ankle Strap                       |                    | 1   |
| 77      | Rope                              | φ29×695            | 1   |
| 78      | Hexagon socket button head screws | M12×150            | 2   |
| 79      | Hexagon socket button head screws | M12×45             | 4   |
| 80      |                                   | M12×35             | 2   |
| 81      | Hexagon socket button head screws | M12×20             | 12  |
| 82      | Hexagon socket button head screws | M10×115            | 2   |
| 83      | Hexagon socket button head screws | M10×65             | 4   |
| 84      | Hexagon socket button head screws | M10×60             | 6   |
| 85      | Hexagon socket button head screws | M10×55             | 2   |
| 86      | Hexagon socket button head screws | M10×50             | 8   |
| 87      | Hexagon socket button head screws | M10×45             | 6   |
| 88      | Hexagon socket button head screws | M10×20             | 8   |
| 89      | Hexagon socket button head screws | M10×16             | 4   |
| 90      | Hex Bolts                         | M10×20             | 4   |
| 91      | Allen Bolt                        | M8×16              | 14  |
| 92      | Set screw                         | M8×8               | 2   |