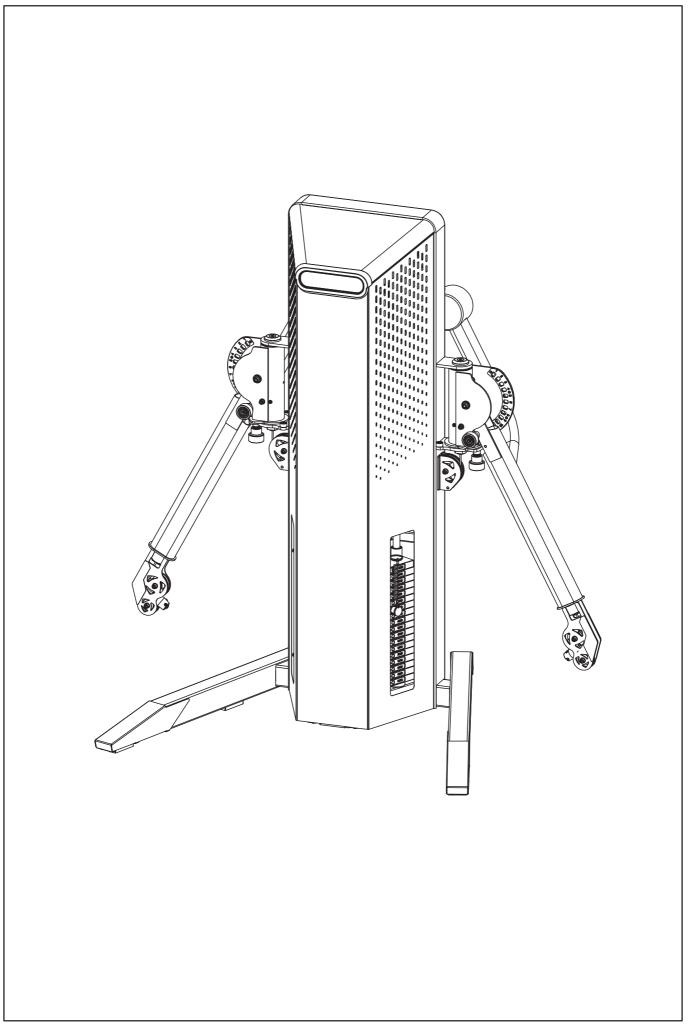

Do not tighten all Nuts and Bolts in this step.

Assembled Dimension: 1314mm x2945mm x2147mm