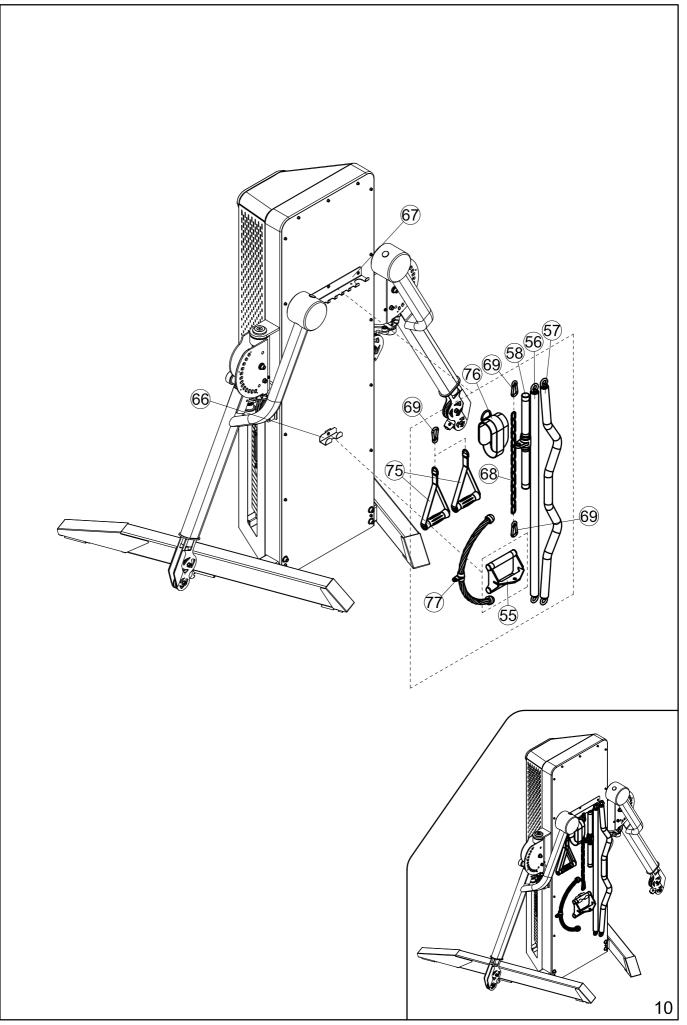

### IMPORTANT ASSEMBLY INFORMATION

- Tools Required for Assembling the Bench: Adjustable Wrench and Allen Wrench.
- NOTE: It is strongly recommended that this equipment is assembled by two or more people to avoid possible injury.
- Ensure Carriage Bolts are inserted through the SQUARE holes on components that need to be assembled. Attach washer only to end of the Carriage Bolt.
- Use Allen Bolts or Hex Bolts inserted through the ROUND hole on components that need to be assembled.
- Always wait until all bolts are assembled onto the bench before tightening the bolts. Do not tighten each bolt right after it is installed

### Fasten Nuts and Bolts

Securely tighten all Nuts and Bolts after all components have been assembled in current and previous steps. NOTE: Do not over tighten any component with pivoting function. Make sure all pivoting components are able to move freely.