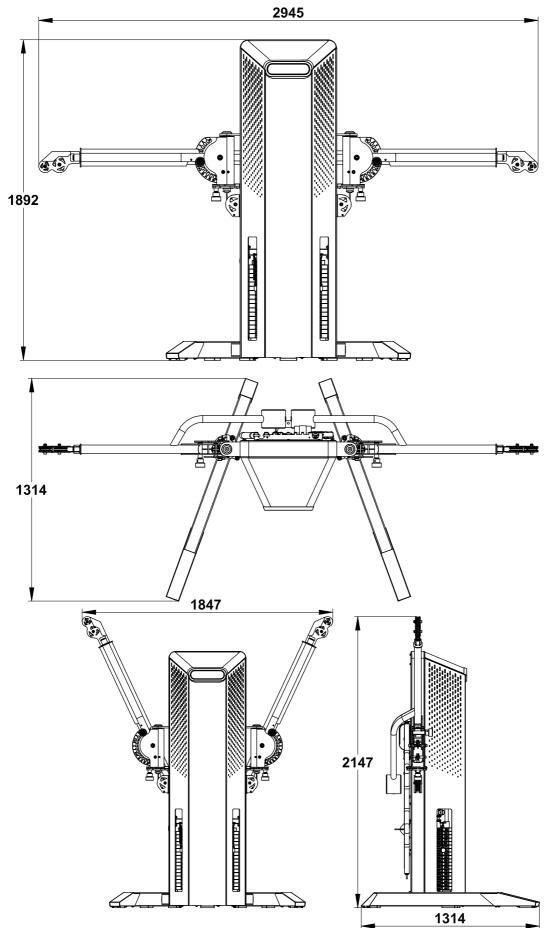

Do not tighten all Nuts and Bolts in this step.

Assembled Dimension: 1314mm x2945mm x2147mm