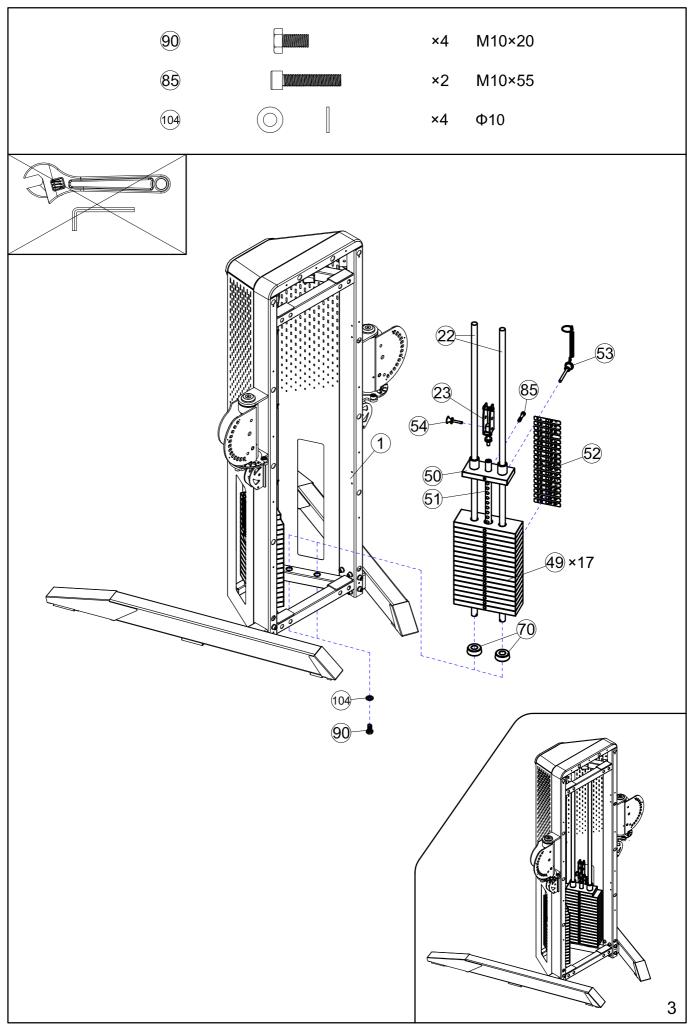

### IMPORTANT ASSEMBLY INFORMATION

- Tools Required for Assembling the Bench: Adjustable Wrench and Allen Wrench.
- NOTE: It is strongly recommended that this equipment is assembled by two or more people to avoid possible injury.
- Ensure Carriage Bolts are inserted through the SQUARE holes on components that need to be assembled. Attach washer only to end of the Carriage Bolt.
- Use Allen Bolts or Hex Bolts inserted through the ROUND hole on components that need to be assembled.
- Always wait until all bolts are assembled onto the bench before tightening the bolts. Do not tighten each bolt right after it is installed

### Fasten Nuts and Bolts

Securely tighten all Nuts and Bolts after all components have been assembled in current and previous steps. NOTE: Do not over tighten any component with pivoting function. Make sure all pivoting components are able to move freely.

Do not tighten all Nuts and Bolts in this step.

Assembled Dimension: 1314mm x2945mm x2147mm