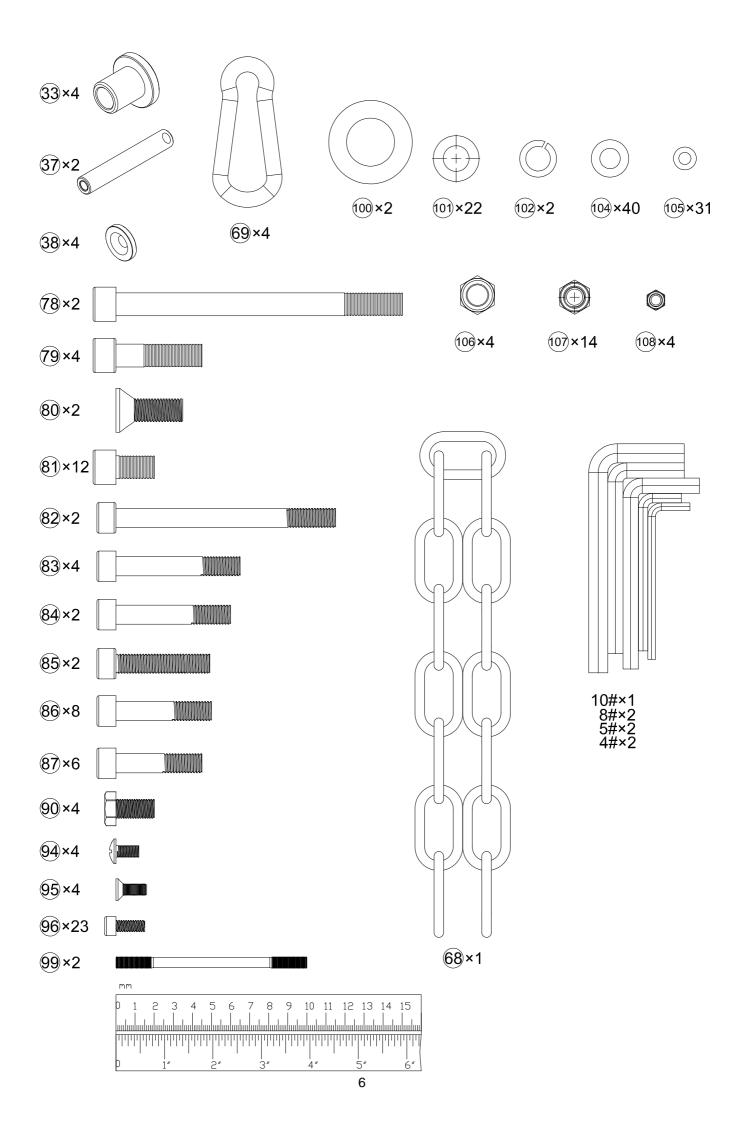

# **PARTS LIST**

| KEY NO. | PART DESCRIPTION                  | SPEC               | QTY |
|---------|-----------------------------------|--------------------|-----|
| 47      | Pulley with Bearings              | φ72×φ10            | 8   |
| 48      | Pulley with Bearings              | φ50×φ10            | 6   |
| 49      | Weight Plate                      | 280×100×25.4 (5KG) | 34  |
| 50      | Top Weight Plate                  | 205×100×72         | 2   |
| 51      | Selector Rod                      | φ25×513            | 2   |
| 52      | Weight Plate Sticker (90kg)       | 119×17.5           | 2   |
| 53      | Weight Selector Pin               |                    | 2   |
| 54      | Aluminum alloy plug               |                    | 2   |
| 55      | V-type handle                     |                    | 1   |
| 56      | Straight Bar                      | L=1115mm           | 1   |
| 57      | Cambered Bar                      | L=1150mm           | 1   |
| 58      | Small grip frame                  | L=480mm            | 1   |
| 59      | Screw                             | φ28×12×M12         | 2   |
| 60      | Bushing                           | φ28×φ12.5×12       | 2   |
| 61      | Bolt                              | φ22×105×M12        | 2   |
| 62      | Deep groove ball bearing          | 6009(75×45×16)     | 4   |
| 63      | Deep groove ball bearing          | 61905              | 8   |
| 64      | Hole circlip                      | 75                 | 4   |
| 65      | Elastic block-A type of shaft     | 25                 | 2   |
| 66      | Hangre                            | 37×34×27×10×2      | 1   |
| 67      | Long hangre                       | 400×50×50×3        | 1   |
| 68      | 15-Joint Chain                    | 15                 | 1   |
| 69      | Hook                              | φ8                 | 4   |
| 70      | Rubber Stopper                    | φ62×φ24.5×25       | 4   |
| 71      | Rubber Stopper                    | 65×100×12          | 5   |
| 72      | Rubber sleeve                     | φ25×φ11×14         | 4   |
| 73      | Rectangular End Cap               | φ30                | 2   |
| 74      | Rectangular End Cap               | φ28                | 4   |
| 75      | Nylon Strap Iso-Handle            | L=245mm            | 2   |
| 76      | Ankle Strap                       |                    | 1   |
| 77      | Rope                              | φ29×695            | 1   |
| 78      | Hexagon socket button head screws | M12×150            | 2   |
| 79      | Hexagon socket button head screws | M12×45             | 4   |
| 80      |                                   | M12×35             | 2   |
| 81      | Hexagon socket button head screws | M12×20             | 12  |
| 82      | Hexagon socket button head screws | M10×115            | 2   |
| 83      | Hexagon socket button head screws | M10×65             | 4   |
| 84      | Hexagon socket button head screws | M10×60             | 6   |
| 85      | Hexagon socket button head screws | M10×55             | 2   |
| 86      | Hexagon socket button head screws | M10×50             | 8   |
| 87      | Hexagon socket button head screws | M10×45             | 6   |
| 88      | Hexagon socket button head screws | M10×20             | 8   |
| 89      | Hexagon socket button head screws | M10×16             | 4   |
| 90      | Hex Bolts                         | M10×20             | 4   |
| 91      | Allen Bolt                        | M8×16              | 14  |
| 92      | Set screw                         | M8×8               | 2   |

# **PARTS LIST**

| KEY NO. | PART DESCRIPTION                   | SPEC        | QTY |
|---------|------------------------------------|-------------|-----|
| 93      | Set screw                          | M8×6        | 4   |
| 94      | Cross recessed pan head screws     | M6×12       | 26  |
| 95      | Hex socket counter sunk head screw | M6×16       | 4   |
| 96      | Hexagon socket button head screws  | M6×15       | 53  |
| 97      | Cross Sink Calf Screw              | M4×8        | 12  |
| 98      | Retaining ring                     | φ30×φ25.5×3 | 2   |
| 99      | Equal-length double head studs     | M6×100      | 2   |
| 100     | Washer                             | 24          | 2   |
| 101     | Washer                             | 12          | 24  |
| 102     | Washer                             | 12          | 2   |
| 103     | Washer                             | 10          | 8   |
| 104     | Washer                             | 10          | 44  |
| 105     | Washer                             | 6           | 93  |
| 106     | Hex nuts                           | M12         | 4   |
| 107     | Hex nuts                           | M10         | 14  |
| 108     | Hex nuts                           | M6          | 16  |
|         | Allen wrench                       | 10#         | 1   |
|         | Allen wrench                       | 8#          | 2   |
|         | Allen wrench                       | 5#          | 2   |
|         | Allen wrench                       | 4#          | 2   |
|         |                                    |             |     |
|         |                                    |             |     |